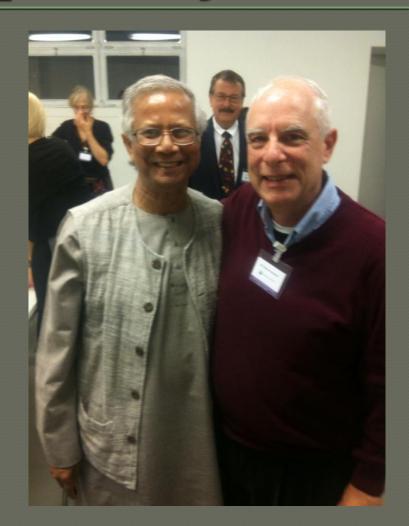

#### Solar Ear & Al Gore win 2009 Tech Award

The **Tech Awards** is an international awards program that honors innovators from around the world who are applying technology to benefit humanity.

The **Tech Awards** program inspires global engagement in applying technology to humanity's most pressing problems by recognizing the best of those who are utilizing innovative technology solutions to address the most urgent critical issues facing our planet.

People all over the world are profoundly improving the human condition in the areas of education, equality, environment, health, and economic development through the use of technology. It is the goal of The Tech Awards to showcase their compelling stories and reward their brilliant accomplishments Al Gore received a Humanitarian Tech Award and Solar Ear won an Economic Empowerment Tech Award.