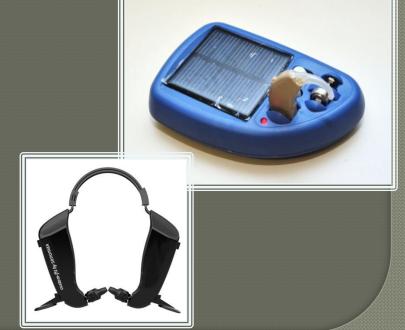

- Develop the first rechargeable and low cost #675, #13, #312 hearing aid battery.
- Costs less than \$1.00
- Maintains recharge capability or capacity for 2-3 years
- Can be used in <u>any</u> standard
   BTE aid.

- Invented but did not patent solar charger.
- Charges two hearing aid batteries at the same time.
- Charges Solar EarDigital hearing aids.

- Developed Analogue HA cost \$40Developed Digital HA cost \$75
- All parts and suppliers FDA CE approved
- Universities studies:
  - Central Michigan University,
  - University of Copenhagen,
  - Stanford University,
  - Special Olympics