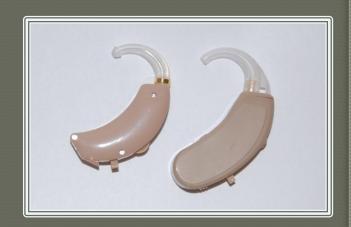

- Develop the first rechargeable and low cost #675, #13, #312 hearing aid battery.
- Costs less than \$1.00
- Maintains recharge capability or capacity for 2-3 years
- Can be used in <u>any</u> standard
   BTE aid.

- Invented but did not patent solar charger.
- Charges two hearing aid batteries at the same time.
- Charges Solar EarDigital hearing aids.

- Developed Analogue HA cost \$40Developed Digital HA cost \$75
- All parts and suppliers FDA CE approved
- Universities studies:
  - Central Michigan University,
  - University of Copenhagen,
  - Stanford University,
  - Special Olympics