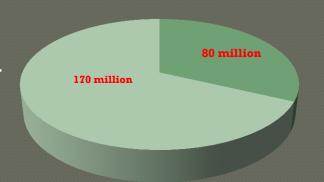

#### Situation and Problems

 300 million people need a hearing aid, 220 million of them in developing countries (wно 2001).

- 8 million hearing aids are manufactured per year.
- Only 12% go to developing countries.
- 90% of the estimated 665.000 babies born with hearing impairment annualy reside in developing countries (Olusanya et al.,2005).