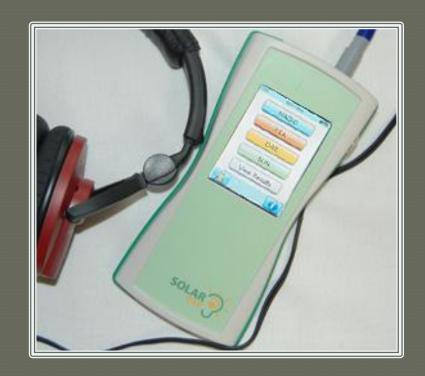

- Develop the first rechargeable and low cost #675, #13, #312 hearing aid battery.
- Costs less than \$1.00
- Maintains recharge capability or capacity for 2-3 years
- Can be used in <u>any</u> standard
   BTE aid.

- Invented but did not patent solar charger.
- Charges two hearing aid batteries at the same time.
- Charges Solar EarDigital hearing aids.

- Developed Analogue HA cost \$40Developed Digital HA cost \$75
- All parts and suppliers FDA CE approved
- Universities studies:
  - Central Michigan University,
  - University of Copenhagen,
  - Stanford University,
  - Special Olympics

#### Outcomes

Provide an affordable hearing aid

- A hearing aid, solar charger and batteries under \$100
- Over 10,000 sold in 31 countries !!!!

Revenues invested in new product technologies & educational program.