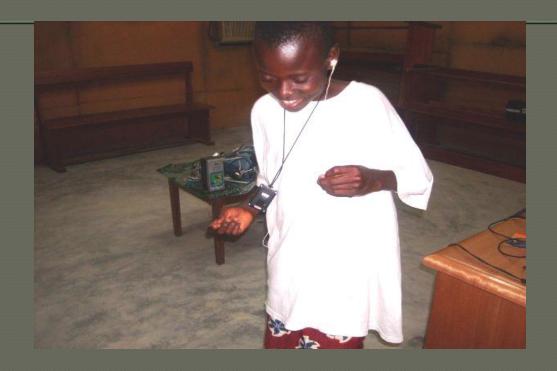

Workers who are deaf - Brazil

1) Provide an affordable hearing aid

- Through affordability of the hearing aid project.
- Through quality workmanship.
- Through excellent costumer service.

SUSTAINABLE AFTER 2 YEARS

#### Brazil

- First digital rechargeable hearing aid.
- Modified solar charger.
- 10 new jobs for young deaf adults.
- Assembling distribution and warranty center for Latin America.

Workers who are deaf - Brazil

Workers who are deaf - Brazil