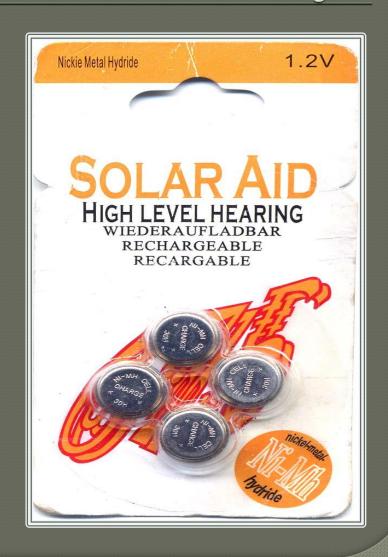

- Develop the first rechargeable and low cost #675, #13, #312 hearing aid battery.
- Costs less than \$1.00
- Maintains recharge capability or capacity for 2-3 years
- Can be used in <u>any</u> standard
   BTE aid.

- Invented but did not patent solar charger.
- Charges two hearing aid batteries at the same time.
- Charges Solar EarDigital hearing aids.

- Developed Analogue HA cost \$40Developed Digital HA cost \$75
- All parts and suppliers FDA CE approved
- Universities studies:
  - Central Michigan University,
  - University of Copenhagen,
  - Stanford University,
  - Special Olympics