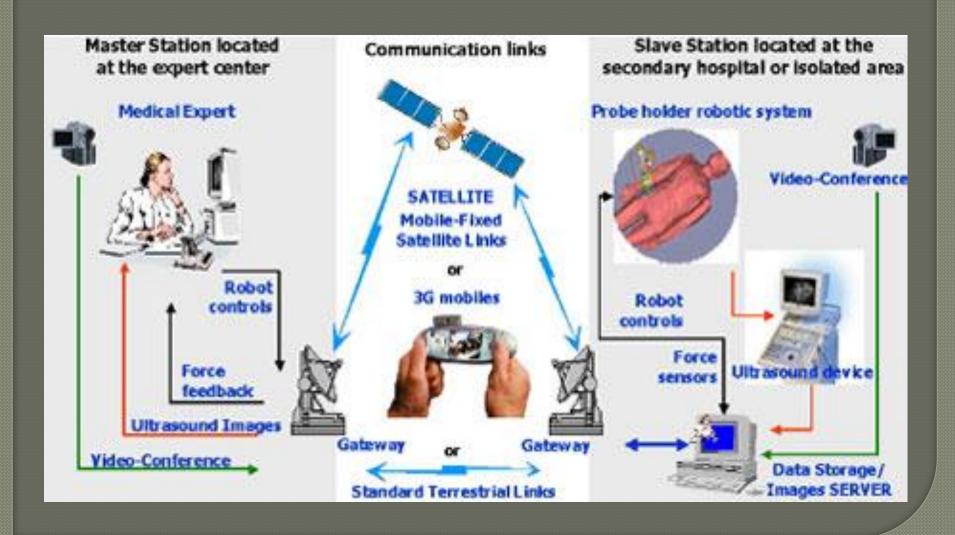

### Activities - Education

 Develop and Distribute brochures and other information tools on the prevention and early identification of hearing loss targeting healthcare workers, teachers and families

Tele-health program