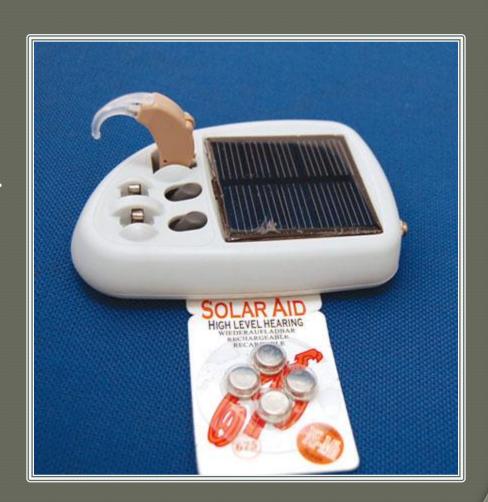

- Develop the first rechargeable and low cost #675, #13, #312 hearing aid battery.
- Costs less than \$1.00
- Maintains recharge capability or capacity for 2-3 years
- Can be used in <u>any</u> standard
   BTE aid.

- Invented but did not patent solar charger.
- Charges two hearing aid batteries at the same time.
- Charges Solar EarDigital hearing aids.

- Developed Analogue HA cost \$40Developed Digital HA cost \$75
- All parts and suppliers FDA CE approved
- Universities studies:
  - Central Michigan University,
  - University of Copenhagen,
  - Stanford University,
  - Special Olympics

#### Outcomes

Provide an affordable hearing aid

- A hearing aid, solar charger and batteries under \$100
- Over 10,000 sold in 31 countries !!!!

Revenues invested in new product technologies & educational program.